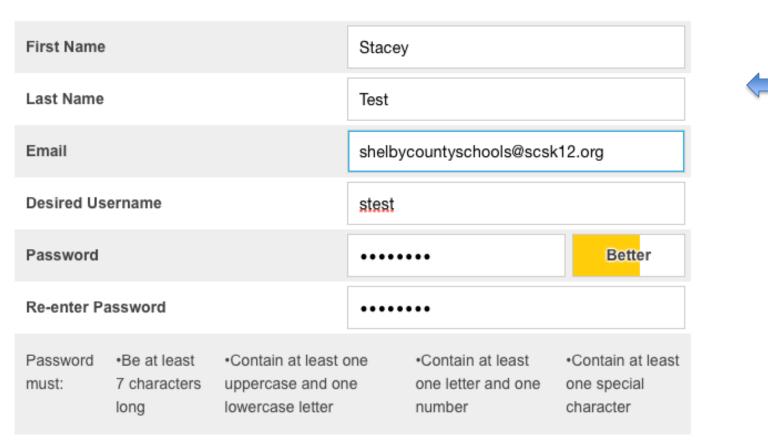

#### **Parent Account Details**

Please Note: All these fields are important and must be filled out.